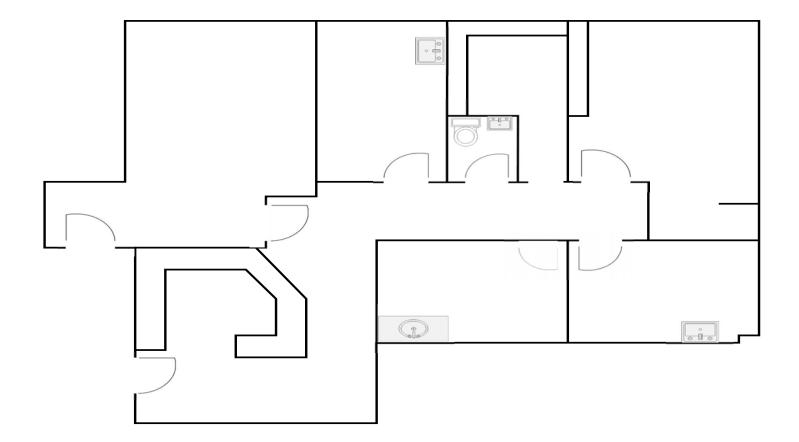

# Property Photos BEACHWOOD, OHIO

BEACHWOOD TRUCK PARK LOCATED IN FRONT OF CHAGRIN PROFESSIONAL PLAZA: FEATURING DAILY FOOD TRUCKS AND COVERED DRINK AREA

SUITE 115 - 2,149 SF