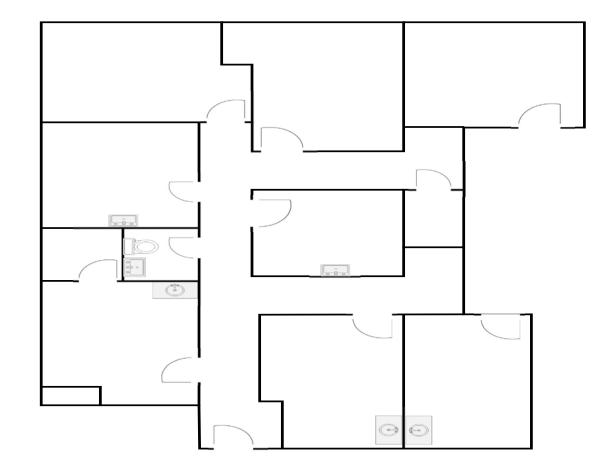

surface parking
- -Maintenance
- -Professional Property Management
- -1st Floor Lounge
- An Eastern Suburb First On-site Food Truck Park

#### ASKING RENT \$16.00 - \$19.00 per SF (Office) \$17.50 - \$20.00 per SF (Medical)

LOCATION Located in the heart of Beachwood with easy access to numerous hotels, shopping plazas, restaurants and hospitals. Interstate 271 is less than a mile away for easy travel.





# Property Photos BEACHWOOD, OHIO











BEACHWOOD TRUCK PARK LOCATED IN FRONT OF CHAGRIN PROFESSIONAL PLAZA: FEATURING DAILY FOOD TRUCKS AND COVERED DRINK AREA









SUITE 115 - 2,149 SF







## **2ND FLOOR VACANCIES**









# SUITE 205 - 1,195 SF

SUITE 235 - 1,175 SF









#### SUITE 210 - 5,200 SF







## **3RD FLOOR VACANCIES**







# SUITE 305 - 1,670 SF









## SUITE 306 - 1,458 SF









#### SUITE 320 - 1,638 SF



# BEACHWOOD, OHIO







# **Leasing Contact:**

Myrna Previte - Vice President Office: 216-514-1400 Cell: 216-272-8335 mprevite@kowitrealestate.com



NY 6009-B Landerhaven Drive Mayfield Heights, Ohio 44124