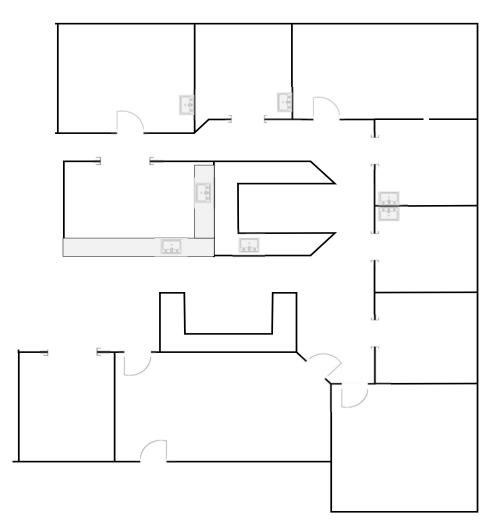

ting & Air Conditioning
- -Free surface parking
- -Maintenance
- -Professional Property Management
- -1st Floor Lounge
- An Eastern Suburb First On-site Food Truck Park

#### ASKING RENT \$16.00 - \$19.00 per SF (Office) \$17.50 - \$20.00 per SF (Medical)

LOCATION Located in the heart of Beachwood with easy access to numerous hotels, shopping plazas, restaurants and hospitals. Interstate 271 is less than a mile away for easy travel.





# Property Photos BEACHWOOD, OHIO











BEACHWOOD TRUCK PARK LOCATED IN FRONT OF CHAGRIN PROFESSIONAL PLAZA: FEATURING DAILY FOOD TRUCKS AND COVERED DRINK AREA









SUITE 115 - 2,149 SF







## **2ND FLOOR VACANCIES**









# SUITE 205 - 1,195 SF

SUITE 235 - 1,175 SF









#### SUITE 210 - 5,200 SF







## **3RD FLOOR VACANCIES**







# SUITE 305 - 1,670 SF









## SUITE 306 - 1,458 SF









#### SUITE 320 - 1,638 SF



# BEACHWOOD, OHIO







# **Leasing Contact:**

Myrna Previte - Vice President Office: 216-514-1400 Cell: 216-272-8335 mprevite@kowitrealestate.com



NY 6009-B Landerhaven Drive Mayfield Heights, Ohio 44124