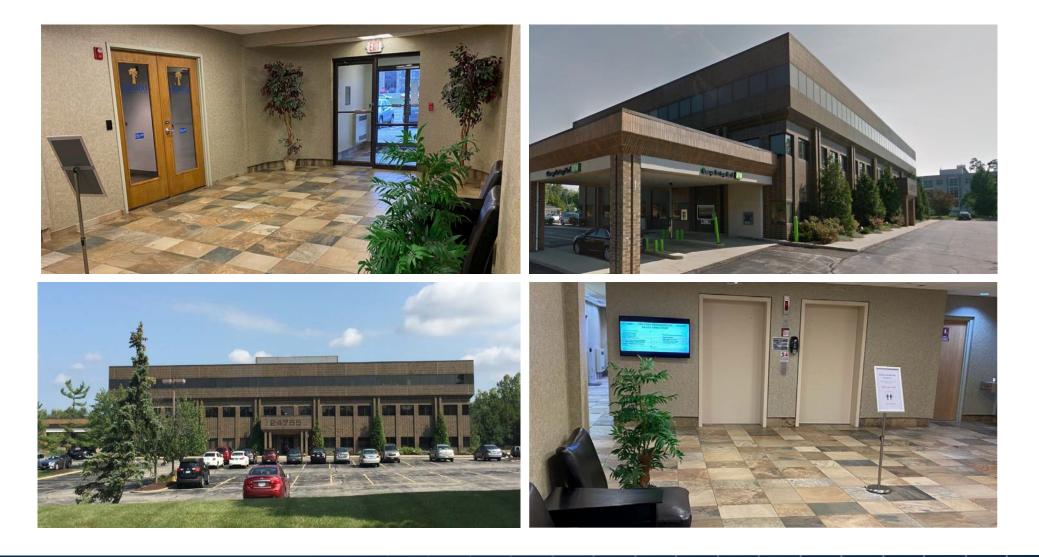

# Property Photos BEACHWOOD, OHIO

BEACHWOOD TRUCK PARK LOCATED IN FRONT OF CHAGRIN PROFESSIONAL PLAZA: FEATURING DAILY FOOD TRUCKS AND COVERED DRINK AREA

SUITE 115 - 2,149 SF