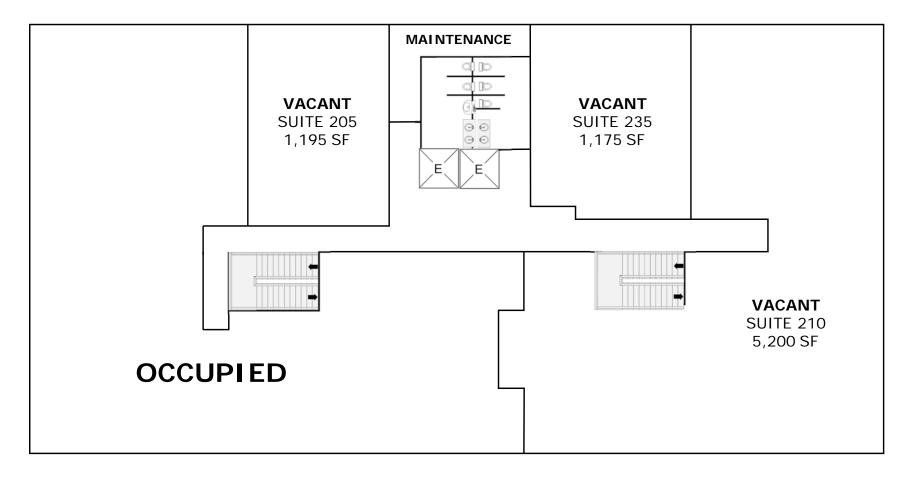

## **2ND FLOOR VACANCIES**

# SUITE 205 - 1,195 SF

SUITE 235 - 1,175 SF

#### SUITE 210 - 5,200 SF