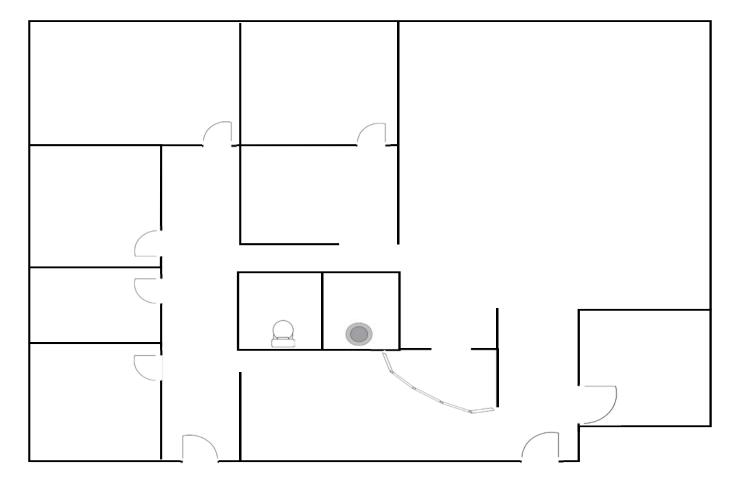

n Chagrin Boulevard (32,270+ VPD)
- **PARKING** Ample surface parking in front and rear of building

#### AMENITIES • Gross Lease (included in rent):

- -Cleaning 5 nights a week
- -Heating & Air Conditioning
- -Free surface parking
- -Maintenance
- -Professional Property Management
- -1st Floor Lounge
- An Eastern Suburb First On-site Food Truck Park

#### ASKING RENT \$16.00 - \$19.00 per SF (Office) \$17.50 - \$20.00 per SF (Medical)

LOCATION Located in the heart of Beachwood with easy access to numerous hotels, shopping plazas, restaurants and hospitals. Interstate 271 is less than a mile away for easy travel.





# Property Photos BEACHWOOD, OHIO











BEACHWOOD TRUCK PARK LOCATED IN FRONT OF CHAGRIN PROFESSIONAL PLAZA: FEATURING DAILY FOOD TRUCKS AND COVERED DRINK AREA









SUITE 115 - 2,149 SF







## **2ND FLOOR VACANCIES**









# SUITE 205 - 1,195 SF

SUITE 235 - 1,175 SF









#### SUITE 210 - 5,200 SF







## **3RD FLOOR VACANCIES**







# SUITE 305 - 1,670 SF









## SUITE 306 - 1,458 SF









#### SUITE 320 - 1,638 SF



# BEACHWOOD, OHIO







# **Leasing Contact:**

Myrna Previte - Vice President Office: 216-514-1400 Cell: 216-272-8335 mprevite@kowitrealestate.com



NY 6009-B Landerhaven Drive Mayfield Heights, Ohio 44124