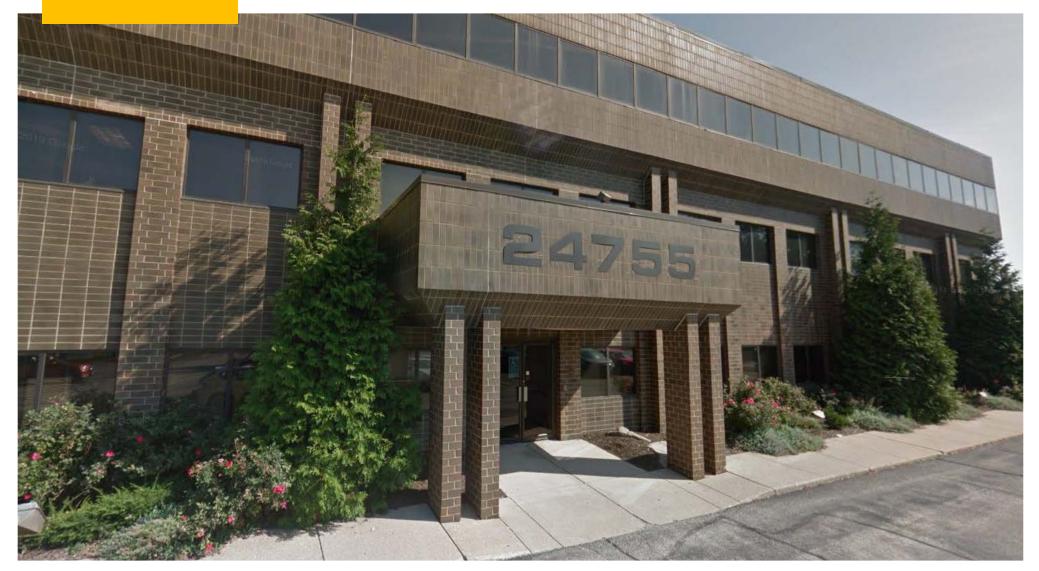

Fact Sheet

#### SIZE 1,175 SF - 6,375 SF - Move in condition Office & Medical space

- **SIGNAGE** Signalized ingress/egress on Chagrin Boulevard (32,270+ VPD)
- **PARKING** Ample surface parking in front and rear of building

#### ASKING RENT \$16.00 - \$19.00 per SF (Office) \$17.50 - \$20.00 per SF (Medical)

LOCATION Located in the heart of Beachwood with easy access to numerous hotels, shopping plazas, restaurants and hospitals. Interstate 271 is less than a mile away for easy travel.