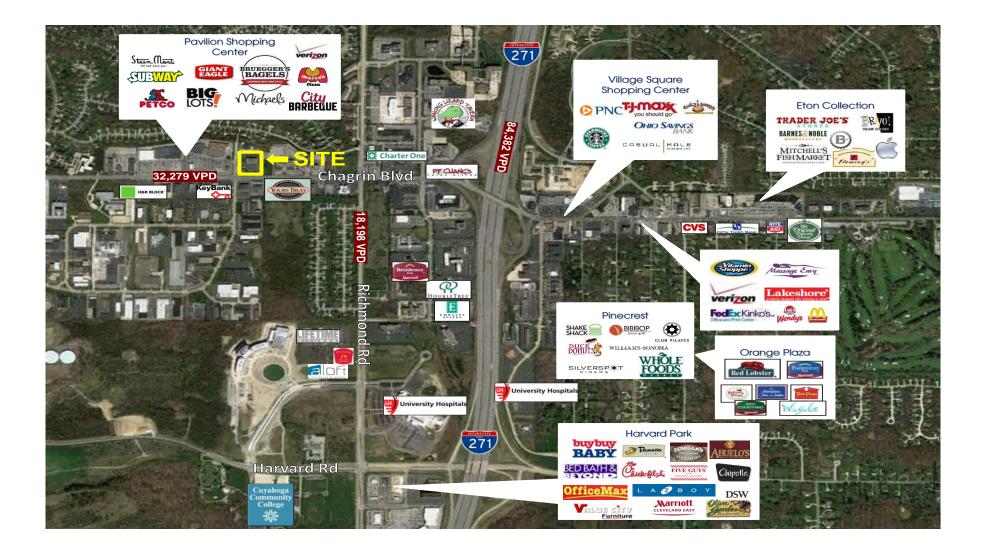

#### ASKING RENT \$16.00 - \$19.00 per SF (Office) \$17.50 - \$20.00 per SF (Medical)

LOCATION Located in the heart of Beachwood with easy access to numerous hotels, shopping plazas, restaurants and hospitals. Interstate 271 is less than a mile away for easy travel.