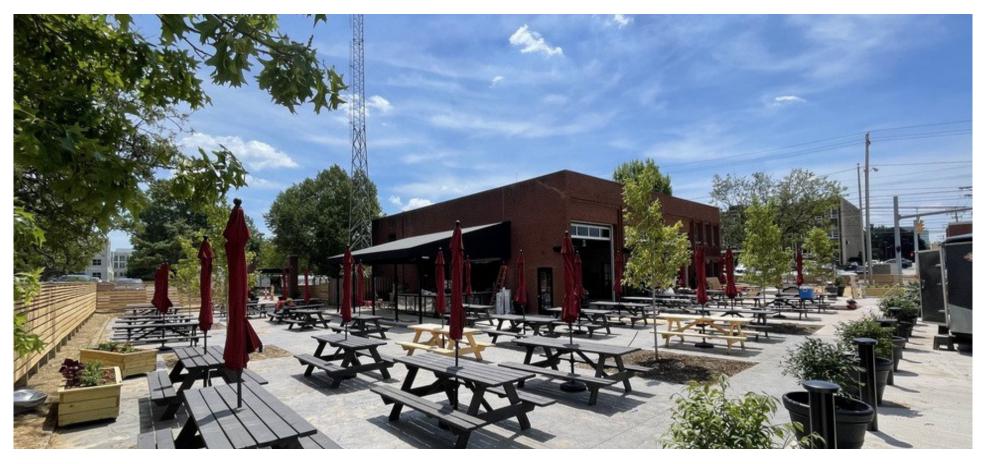

#### AMENITIES • Gross Lease (included in rent):

- -Cleaning 5 nights a week
- -Heating & Air Conditioning
- -Free surface parking
- -Maintenance
- -Professional Property Management
- -1st Floor Lounge
- An Eastern Suburb First On-site Food Truck Park

# Property Photos BEACHWOOD, OHIO

BEACHWOOD TRUCK PARK LOCATED IN FRONT OF CHAGRIN PROFESSIONAL PLAZA: FEATURING DAILY FOOD TRUCKS AND COVERED DRINK AREA

SUITE 115 - 2,149 SF