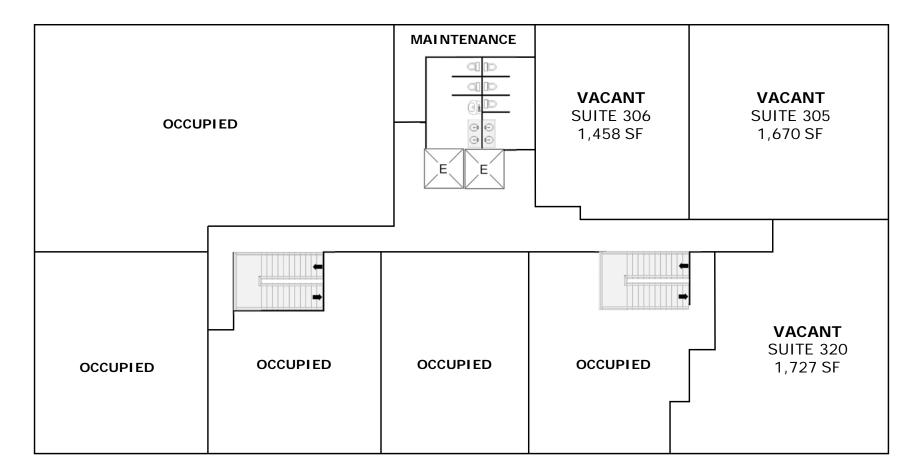

## **3RD FLOOR VACANCIES**

# SUITE 305 - 1,670 SF

## SUITE 306 - 1,458 SF

#### SUITE 320 - 1,638 SF